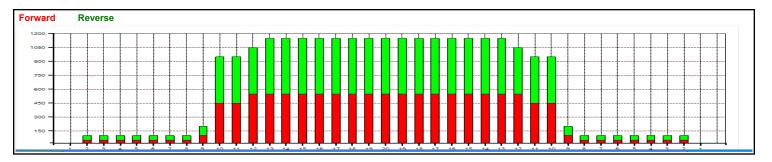

|   | Start | Stop | Loads | Speed | Crossed | Start | End  | Feet | T.Oil |
|---|-------|------|-------|-------|---------|-------|------|------|-------|
| 1 | 2L    | 2R   | 1     | 14    | 37      | 0.0   | 0.0  | 0.0  | 1,850 |
| 2 | 9L    | 9R   | 1     | 14    | 23      | 0.0   | 1.9  | 1.9  | 1150  |
| 3 | 10L   | 10R  | 3     | 14    | 63      | 1.9   | 7.8  | 5.9  | 3150  |
| 4 | 10L   | 10R  | 4     | 18    | 84      | 7.8   | 18.0 | 10.2 | 4200  |
| 5 | 12L   | 12R  | 2     | 18    | 34      | 18.0  | 23.1 | 5.1  | 1700  |
| 6 | 2L    | 2R   | 0     | 26    | 0       | 23.1  | 34.0 | 10.9 | 0     |
| 7 | 2L    | 2R   | 0     | 30    | 0       | 34.0  | 40.0 | 6.0  | 0     |
|   |       |      |       |       |         |       |      |      |       |
|   |       |      |       |       |         |       |      |      |       |

Forward Oil
Reverse Oil
Combined Oil

**Buff Area** 

13R 2 10 30 34.0 31.2 -2.8 1500 13L 2 10L 10R 4 10 84 31.2 25.6 -5.6 4200 3 10L 10R 4 10 84 25.6 20.0 -5.6 4200 23 20.0 5 9L 9R 1 10 18.6 -1.4 1150 2R 1850 2L 10 37 18.6 17.2 -1.4 6 2L 2R 0 10 0 17.2 0.0 -17.2 0 

30

Loads Speed Crossed Start End Feet T.Oil

34.0

-6.0

0

0 40.0

Arrow Zone Ratios

Start