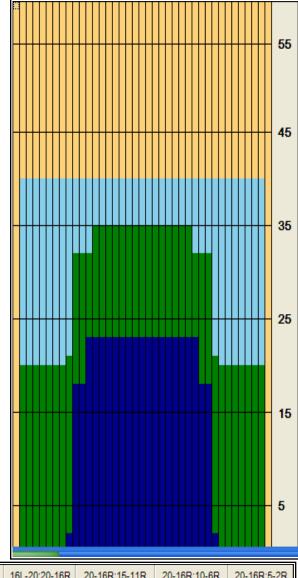

2L

Stop

0

2R

| Item       | 2-5L:16L-20 | 6-10L:16:-20 | 11-15L:16L-20 | 16L-20:20-16R | 16L-20:20-16R | 20-16R:15-11R | 20-16R:10-6R | 20-16R:5-2R |
|------------|-------------|--------------|---------------|---------------|---------------|---------------|--------------|-------------|
| ml Arrow   | 100         | 290          | 1090          | 1150          | 1150          | 1090          | 290          | 100         |
| Zone Ratio | 11.5        | 3.97         | 1.06          | 1             | 1             | 1.06          | 3.97         | 11.5        |
|            |             |              |               |               |               |               |              |             |

Track Zone Ratios

| Item             | 3L-7L:18L-18R        | 8L-12L:18L-18R      | 13L-17L:18L-18R     | 18L-18R:17R-13R      | 18L-18R:12R-8R      | 18L-18R:7R-3R        |
|------------------|----------------------|---------------------|---------------------|----------------------|---------------------|----------------------|
| Description      | Outside Track:Middle | Middle Track:Middle | Inside Track:Middle | MIddle: Inside Track | Middle:Middle Track | Middle:Outside Track |
| Track Zone Ratio | 11.5                 | 1.77                | 1                   | 1                    | 1.77                | 11.5                 |